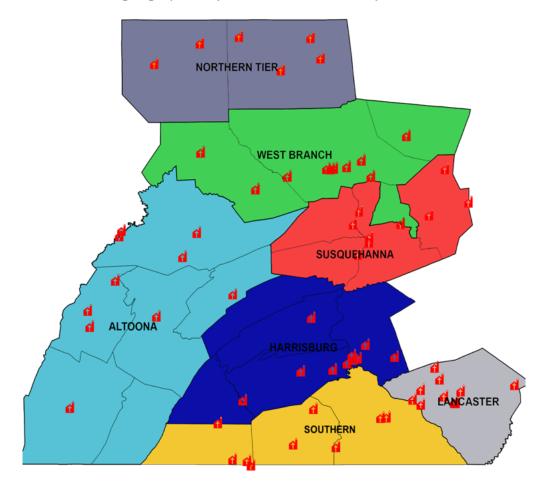

e Rev. Bob Van Deusen St. Mark's, Northumberland – The Rev. Bob Van Deusen All Saints, Selinsgrove – The Rev. Cn. Paul Donecker St. Matthew's, Sunbury – The Rev. Dina Ishler

#### WEST BRANCH

St. James, Exchange Trinity, Jersey Shore – The Rev. Lauri Kerr St. Paul's, Lock Haven – The Ven. Cn. Dan Selvage Our Saviour, Montoursville – The Rev. Lauri Kerr St. James, Muncy Good Shepherd, Upper Fairfield – The Rev. Lauri Kerr All Saints, Williamsport – The Rev. Lauri Kerr Christ Church, Williamsport – The Rev. Lauri Kerr Trinity, Williamsport – The Rev. Cn. Ken Wagner-Pizza St. John in the Wilderness – Eaglesmere (Summer Chapel)

## Diocesan Map of Convocations

The Episcopal Diocese of Central Pennsylvania is made up of seven convocations, divided geographically across Central Pennsylvania.



| Group                                              | Contact                                                  | Contact's email                                           |
|----------------------------------------------------|----------------------------------------------------------|-----------------------------------------------------------|
| Convention Planning Team                           | Alexis Guszick                                           | aguszick@diocesecpa.org                                   |
| Children, Youth and Families<br>Advisory Team      | Micalagh Moritz                                          | mmoritz@diocesecpa.org                                    |
| Commission on Ministry                             | Mary Novello