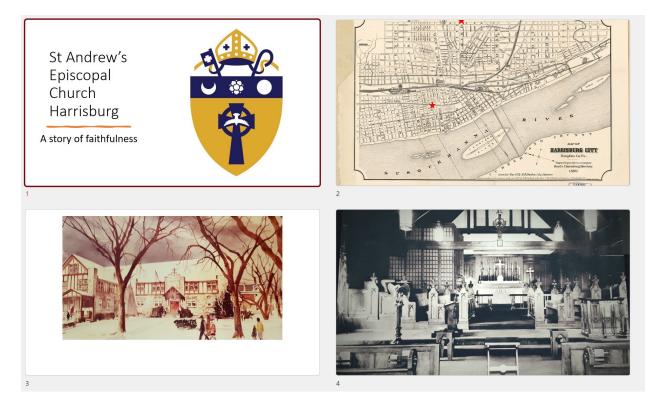

|              |                     | \$ 75,000.00            | NON-RECURRING 2024 EXPENSES                                  |
|                                                        |                                           |              |                     | \$ (20,263.96)          | Projected Deficit Adj. for Annual Nor<br>Reocurring Expenses |

# Resolution #2: Resolution Approving Dissolution of St. Andrew, Harrisburg

RESOLVED, that the dissolution of the parish of St. Andrew, Harrisburg, Pennsylvania, as approved by a vote of at least 2/3 of the parish members and as recommended by The Rt. Rev. Audrey C. Scanlan and Canon Chad Linder, Canon for Finance and Operations, and, subject to confirmation by resolution of this 153rd Convention, be and is hereby approved.







Central Pennsylvania

Affirm and celebrate the life and ministry of St. Andrew, Harrisburg
 Vote on the dissolution of the parish

19



RESOLVED, that the dissolution of the parish of St. Andrew, Harrisburg, Pennsylvania, as approved by a vote of at least 2/3 of the parish members and as recommended by The Rt. Rev. Audrey C. Scanlan and Canon Chad Linder, Canon for Finance and Operations, and, subject to confirmation by resolution of this 153rd Convention, be and is hereby approved.

# Resolution #3: Resolution seeking continued STUDY OF A POTENTIAL reunification of the Diocese of Central Pennsylvania and the Diocese of Bethlehem

WHEREAS, until 1904, the Diocese of Central Pennsylvania and the Diocese of Bethlehem were historically united as one diocese under the name "The Diocese