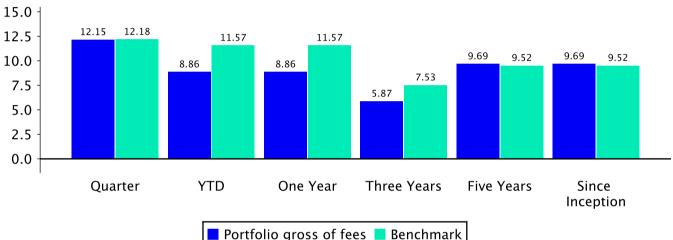

Total Diocesan investment assets held by the Episcopal Church Foundation (ECF) was \$10,735,038 as of 12/31/2020. Overall, the total pooled fund's 12/31/2020 valuation was \$27,879,991. The 2020 total return, prior to fees, was 8.86% compared to State Street's Benchmark of 11.57%. The portfolio's 3-year average annual return was 5.87% and 5-year return was 9.69%. State Street's performance in relation to the benchmarks has caused some concern about value added and the Finance Committee will be reviewing potential options.